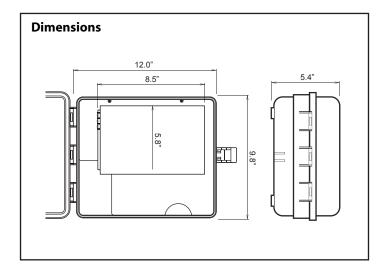

## Tankless Water Heater Accessories Specification Sheet System Controller

- Available System Controller models can provide a central communication link for up to 6-units
- Provides fully modulating operation among all units (user selectable option to fire 1 or 2 units default by default)
- Rotates the operation of the units within the Multi-System for even wear
- Only one Remote Controller is required to control and monitor all the units connected to the System Controller
- Pump control allows for a pump(s) to be connected and controlled with built-in timer and aquastat features
- Auxillary back up allows for continued system operation during partial failure conditions.
- Can be wall mounted indoors or outdoors with use of the included hardware





SC-401-6M-EXT

## **System Controller**

6-Unit System Controller (#SC-401-6M-EXT)

## **Compatible with Commercial Models**

NC199 DVC (GQ-2857WZ-FFA US) NC199 OD (GQ-2857WZ- US)

## **Compatible Remote Controller**

RC-9018M