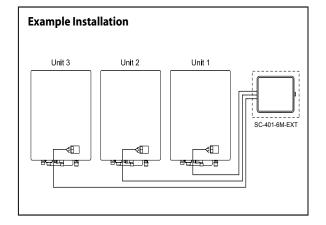

## Tankless Water Heater Accessories Specification Sheet System Controller

- Available System Controller models can provide a central communication link for up to 6-units
- Provides fully modulating operation among all units (user selectable option to fire 1 or 2 units default by default)
- Rotates the operation of the units within the Multi-System for even wear
- Only one Remote Controller is required to control and monitor all the units connected to the System Controller
- Pump control allows for a pump(s) to be connected and controlled with built-in timer and aquastat features
- Auxillary back up allows for continued system operation during partial failure conditions.
- Can be wall mounted indoors or outdoors with use of the included hardware

## **System Controller**

6-Unit System Controller (#SC-401-6M-EXT)