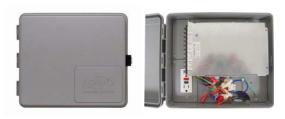

## Tankless Water Heater Accessories Specification Sheet System Controller

- Available System Controller models can provide a central communication link for up to 6-units
- Provides fully modulating operation among all units (user selectable option to fire 1 or 2 units default by default)
- Rotates the operation of the units within the Multi-System for even wear
- Only one Remote Controller is required to control and monitor all the units connected to the System Controller
- Pump control allows for a pump(s) to be connected and controlled with built-in timer and aquastat features
- Auxillary back up allows for continued system operation during partial failure conditions.
- Can be wall mounted indoors or outdoors with use of the included hardware





SC-401-6M-EXT

## **System Controller**

6-Unit System Controller (#SC-401-6M-EXT)

## **Compatible with Commercial Models**

NC199 DVC (GQ-2857WZ-FFA US) NC199 OD (GQ-2857WZ- US)

## **Compatible Remote Controller**

RC-9018M